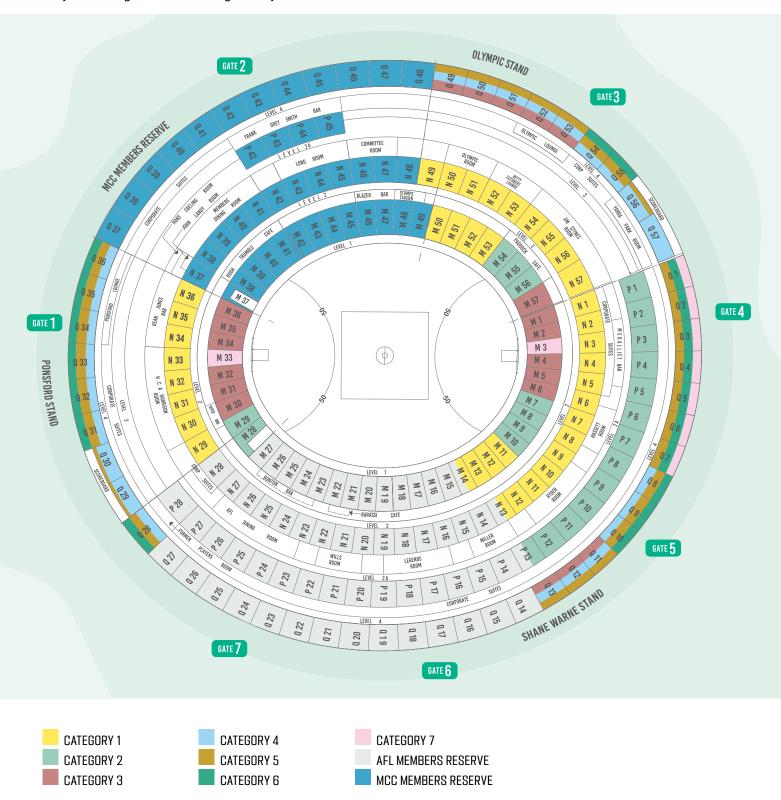

# **2023 TOYOTA AFL GRAND FINAL** SEATING MAP

Subject to change. To be used as a guide only.